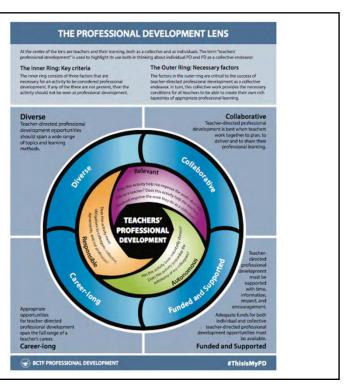

## PD Reps at each school: Leading, Collaboration, Sharing and Learning

The PD Lens helps to guide teachers' in their professional development choices and goals.

Through School PD Committees, PD Reps have collaborated with colleagues and their administrator(s) to organize and number of professional development opportunities.