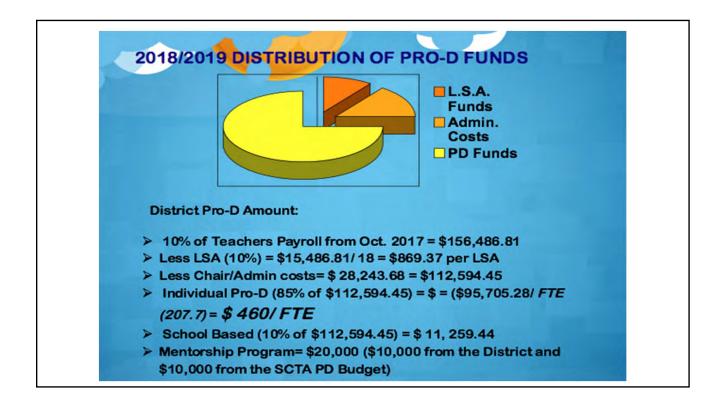

### Individual PD

A few things teachers in SD46 are using their professional development money for (\$460/1.0 FTE this school year):

- Building their professional resources
- Collaboration with colleagues- LSA groups
- Attending conferences, such as the many PSA Conferences

## Mentorship Program

- THANK YOU for continuing to support SD46 teachers through helping the to fund the District Mentorship Program.
- \$20,000 of mentorship funds were allocated by the end of December 2018, with many of the over 30 new teachers to SD46 participating in this program.
- It is our intention to request an additional \$5,000 from the board to continue to support mentorship. The SCTA will matching this additional funding.