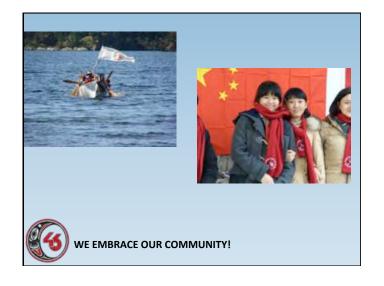

Social media improvements (scheduling, matching content with Strategic Plan).

• Working with Sunshine Coast Community Foundation re spaces.

- Cultural events, including First Nations experiences.
- Visit to China to develop contacts.
- •Significant research connecting with agents.
- •Website development work.

• Led positive session at the intergovernmental level.

• Brochure created to share community school vision and structure.

- Journeys of Reconciliation.
- Liaising with shíshálh community on CUPE 801 Blanket Exercise in longhouse and full Aboriginal Support Worker program.
- Reconciliation/relationship building with Skwxwú7mesh, Lílwat, and Státýemc communities. shíshálh and Skwxwú7mesh youth together in Pulling Together journey through their traditional waters.