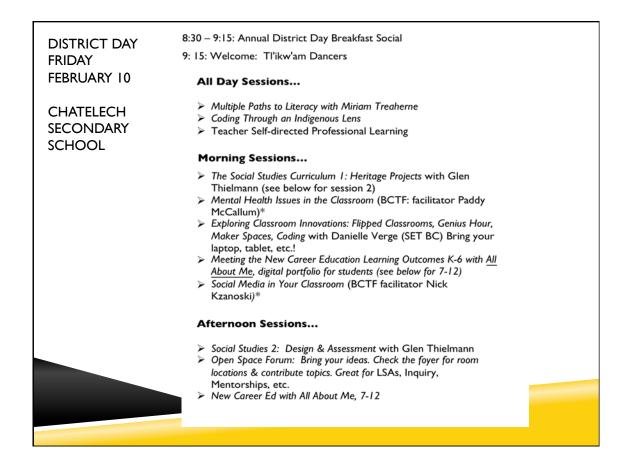

- Ombrella question: How can the new curriculum open up new opportunities for teaching and learning?
- Topics: student engagement in Math, indigenous healing in Biology 12, flex time in Chemistry, nature/place-based learning in English, etc.

# THANK YOU & REMEMBER:

Educational research shows that effective professional development is teacher-driven and based on professional learning as continuing, active, social and related to practice."

Webster-Wright, A. (2009). "Reframing Professional Development through Understanding Authentic Professional Learning." *Review of Educational Research*, 79 (2), 702-739. June.