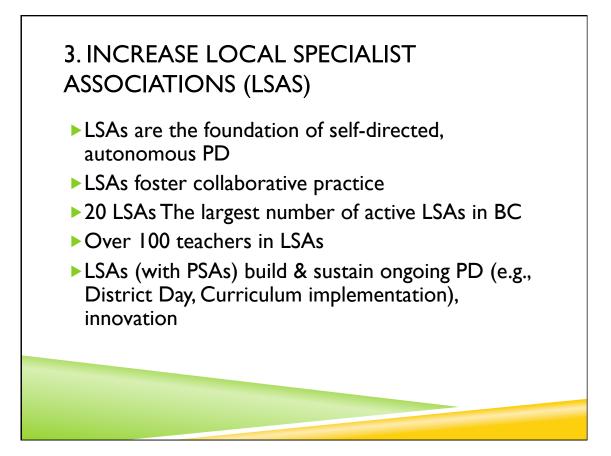

- Ombrella question: How can the new curriculum open up new opportunities for teaching and learning?
- Topics: student engagement in Math, indigenous healing in Biology 12, flex time in Chemistry, nature/place-based learning in English, etc.

# THANK YOU & REMEMBER:

Educational research shows that effective professional development is teacher-driven and based on professional learning as continuing, active, social and related to practice."

Webster-Wright, A. (2009). "Reframing Professional Development through Understanding Authentic Professional Learning." *Review of Educational Research*, 79 (2), 702-739. June.