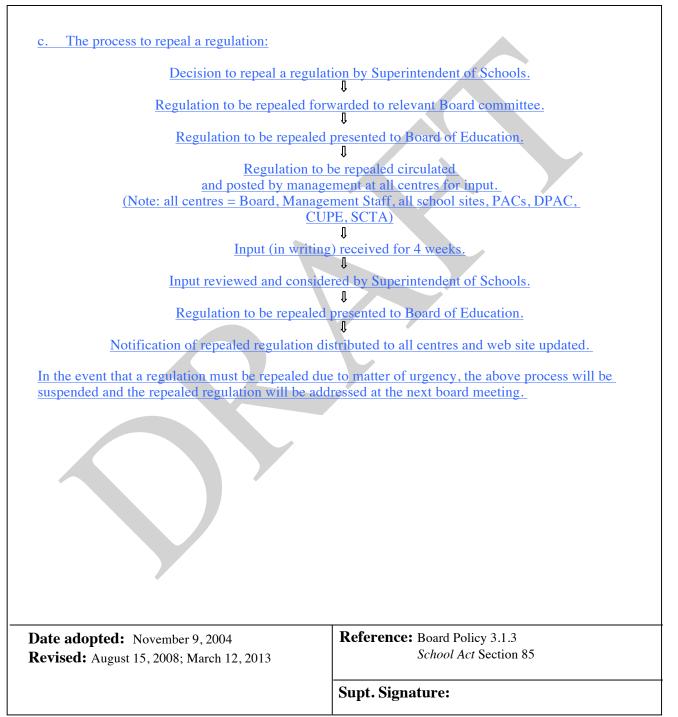

### **PROCESS FOR ADMINISTRATIVE REGULATIONS** The following process must be followed when a new Administrative Regulation is developed or when an existing Regulation requires revision. a. Process: New regulation or revision to existing regulation developed by Superintendent of Schools. Draft regulation or draft revision forwarded to relevant Board committee. Draft regulation or draft revision presented to Board of Education. Draft regulation or draft revision circulated and posted by management at all centres for input. (Note: all centres = Board, Management Staff, all school sites, PACs, DPAC, CUPE, SCTA) Л Input (in writing) received for 8 weeks. Input reviewed by Superintendent of Schools. Changes to regulation reviewed by relevant Board committee (if substantive changes). Final draft presented to Board of Education for receipt. Approved/signed regulation distributed to regulation manual holders and web site updated. b. The following information shall be included with each regulation: Regulation approval/revision history: i) Date of approval Date of revisions References: ii) The School Act/Ministerial Orders School District No. 46 Board Policy Date adopted: November 9, 2004 Reference: Board Policy 3.1.3 School Act Section 85 **Revised:** August 15, 2008; March 12, 2013 Supt. Signature: