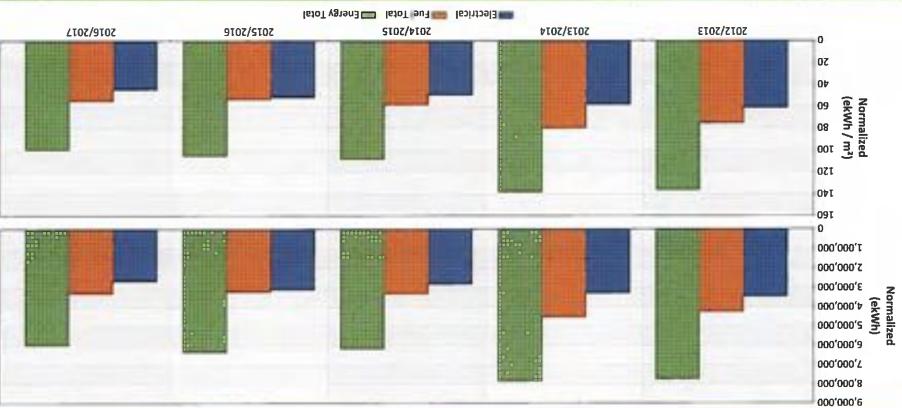

## Normalized Performance Index: Compare Years

Project: SD #46 Sunshine Coast - PUMA (2014035)

| head        | Energy Te | Fuel Total |            |        |        |         | Electrical      |            |           |               | Floor Area |             |           |
|-------------|-----------|------------|------------|--------|--------|---------|-----------------|------------|-----------|---------------|------------|-------------|-----------|
| basilermow  |           |            | hasitemool |        |        | Actual  |                 | basitemioN |           | <b>Actual</b> |            | £           | Year      |
| ekMh / m    | чма       | ekwh / m²  | чма        | el \ س | ต      | e1 \ =_ | ខា              | е /чмч     | кли       | FWF / =       | FWA        | <b>,</b> :U |           |
| 13.         | 880'TLL'L | S'SL       | 4'588 383  | 72.0   | 12'445 | 6.27    | 29¢'ST          | £'T9       | 50Z'T8Þ'E | 019           | 3,464,347  | 808'95      | £102/2102 |
| 361         | 612'598'2 | 1.08       | TS8'ZSS'#  | 67'0   | 16,390 | 05.0    | 85 <b>T</b> '/T | 5.82       | 898'ZTE'E | 8.82          | 668'8EE'E  | 808'95      | 5013/2014 |
| tin .       | SEL'S81'9 | 198        | 3'346'316  | 150    | 15'028 | 8110    | EE7,01          | 298        | 5,836,416 | 6.74          | 292'182'2  | 770'2S      | 5014/5012 |
| 70 <b>T</b> | 207'85E'9 | Z.E2       | 3,236,846  | 610    | 11'923 | 81.0    | 1005            | 8115       | 3'151'261 | 9.02          | 3,048,406  | 852'09      | 9102/5102 |
| MA.         | 6,014,318 | 8.95       | 375,325    | 0.79   | 966'TT | 32.8    | 12,740          | 5.94       | 2'e81'664 | 6 77          | 2,703,545  | 852'09      | 2016/2017 |

"Year refers to fiscal year ending in June Brown indicates muscles data that has been provated down so that it is comparable to incomplete data.

Generated: 2017-06-22

<u>es.aninotinomytilituemuq.www</u>