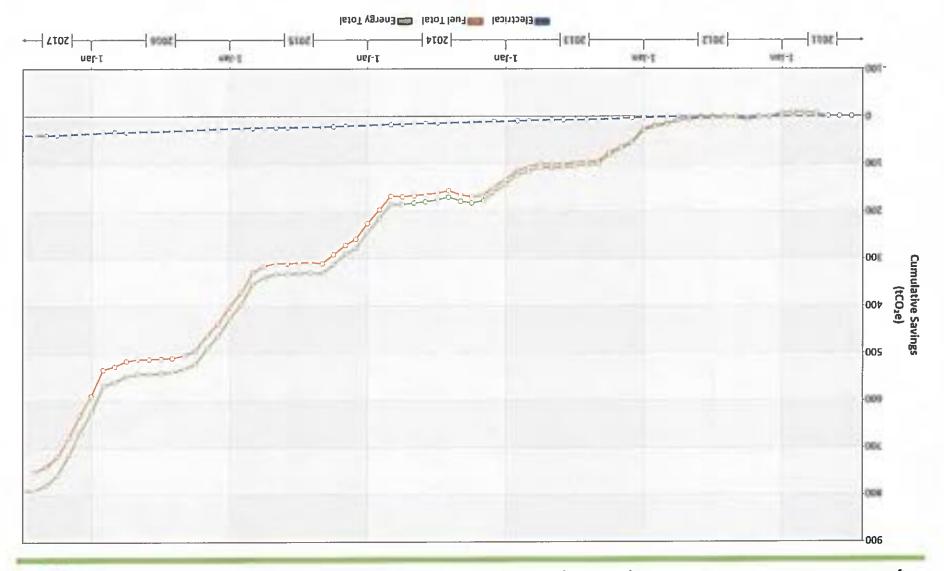

## Greenhouse Gas CUSUM: Project Project: SD #46 Sunshine Coast - PUMA (2014035)

MINISHI AN AMONG

Generated: 2017-06-21

www.pumautilitymonitoring.ca