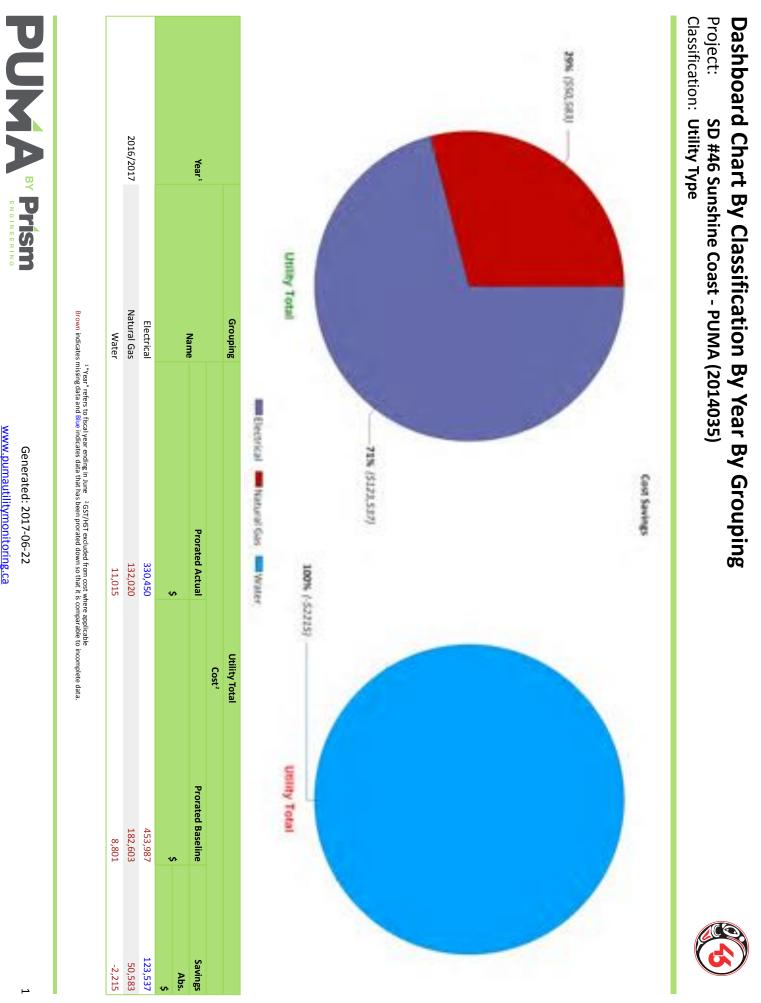

770'2S      | 5014/5012 |
| 70 <b>T</b> | 207'85E'9 | Z.E2       | 3,236,846  | 610    | 11'923 | 81.0    | 1005            | 8115       | 3'151'261 | 9.02          | 3,048,406  | 852'09      | 9102/5102 |
| MA.         | 6,014,318 | 8.95       | 375,325    | 0.79   | 966'TT | 32.8    | 12,740          | 5.94       | 2'e81'664 | 6 77          | 2,703,545  | 852'09      | 2016/2017 |

"Year refers to fiscal year ending in June Brown indicates muscles data that has been provated down so that it is comparable to incomplete data.

Generated: 2017-06-22



<u>es.aninotinomytilituemuq.www</u>



# CUSUM: Project

Project: SD #46 Sunshine Coast - PUMA (2014035)



τ



π

## Greenhouse Gas CUSUM: Project Project: SD #46 Sunshine Coast - PUMA (2014035)



MINISHI AN AMONG

Generated: 2017-06-21



www.pumautilitymonitoring.ca