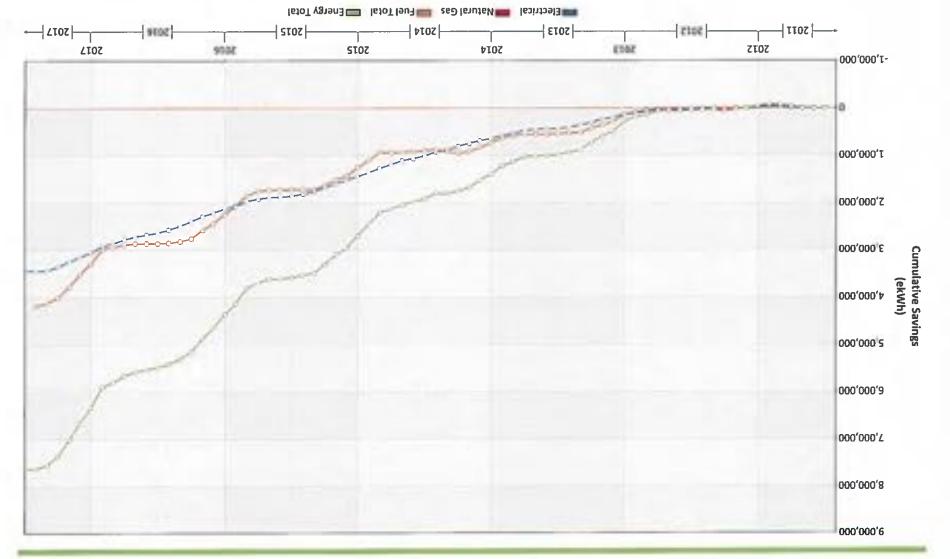

L'S81'9 | 198        | 3'346'316  | 150    | 15'028 | 8110    | EE7,01          | 298        | 5,836,416 | 6.74          | 292'182'2  | 770'2S      | 5014/5012 |
| 70 <b>T</b> | 207'85E'9 | Z.E2       | 3,236,846  | 610    | 11'923 | 81.0    | 1005            | 8115       | 3'151'261 | 9.02          | 3,048,406  | 852'09      | 9102/5102 |
| MA.         | 6,014,318 | 8.95       | 375,325    | 0.79   | 966'TT | 32.8    | 12,740          | 5.94       | 2'e81'664 | 6 77          | 2,703,545  | 852'09      | 2016/2017 |

"Year refers to fiscal year ending in June Brown indicates muscles data that has been provated down so that it is comparable to incomplete data.

Generated: 2017-06-22



<u>es.aninotinomytilituemuq.www</u>



# CUSUM: Project

Project: SD #46 Sunshine Coast - PUMA (2014035)



τ



π

## Greenhouse Gas CUSUM: Project Project: SD #46 Sunshine Coast - PUMA (2014035)



MINISHI AN AMONG

Generated: 2017-06-21



www.pumautilitymonitoring.ca