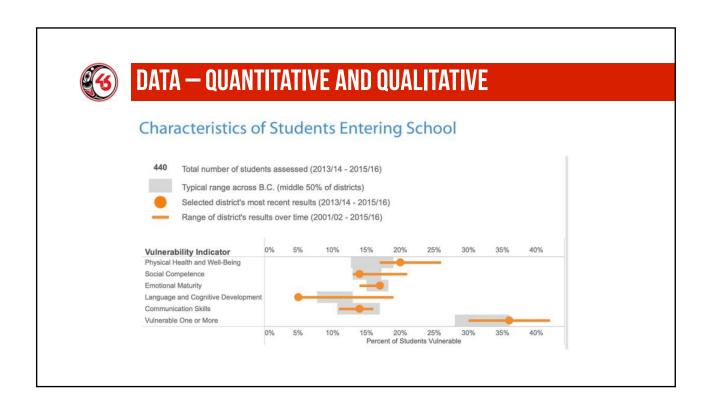

### **ACCOUNTABILITY**

- I SPAREI 10.

  It and Neast stages include:

  The inemigrant PAS (BBAS) program is underway, with training provided through the literacy council, but Early Year Centire, and collaboration with Welcoming Communities, to assist families that are new to Canada.