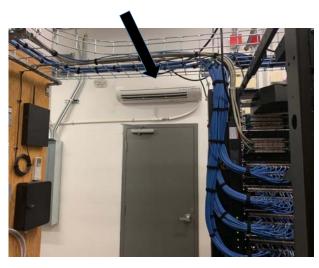

ead ductwork
- SLC Replaced gym roof
- SLC Library vinyl siding removed, repainted exterior
- · SLC Asbestos abatement, removed walls, removed flooring and rebuilt as new
- SLC Staff room flooring replaced
- CSS Dust collection system replacement (October completion)
- CSS Gym floor re-coated

#### Projects continued

- CSS Added operable windows to 3 classrooms
- WSES Repaired drainage issue around portables
- HBES Replaced internal roof gutter system
- · HBES Replaced flooring in kindergarten
- · PHSS Added elk fencing to field
- · Quonset hut removed from Habitat for Humanity site
- · All sites Parking lot and playground lines repainted
- All Sites Summer deep clean

#### Langdale Portable (Music Room) Before



#### Langdale Portable (Music Room) After



**GES Server Room Cooling** 



#### Placing GES Portable (From Langdale)



## Placing GES Portable (From Langdale)



#### **GES Portable**



## GES Portable Completed



**GES Portable** 



ESS Gym Floor Re-coat



ESS Student Lounge





#### Cedar Grove Gym Re-coat



#### Roberts Creek New Synthetic Gym Flooring



#### Roberts Creek New Synthetic Gym Flooring



### Sunshine Building Washroom Renovation



#### Sunshine Building Washroom Renovation



### SLC Library Siding Removal and Repaint



# SLC Gym Furnace Replacement New Overhead Ducting



#### SLC Gym Furnace Replacement



# SLC French School Furnace Replacement and Duct Cleaning



### Chatelech Gym Floor Re-coat



#### West Sechelt Drainage Repair



### Halfmoon Bay Gutter Replacement



#### Quonset Hut Removal