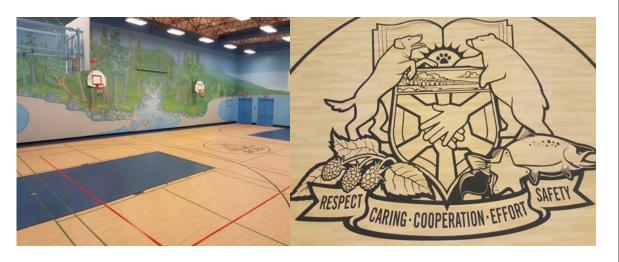

indows to 3 classrooms
- WSES Repaired drainage issue around portables
- HBES Replaced internal roof gutter system
- · HBES Replaced flooring in kindergarten
- · PHSS Added elk fencing to field
- · Quonset hut removed from Habitat for Humanity site
- · All sites Parking lot and playground lines repainted
- All Sites Summer deep clean

#### Langdale Portable (Music Room) Before



#### Langdale Portable (Music Room) After



**GES Server Room Cooling** 



#### Placing GES Portable (From Langdale)



## Placing GES Portable (From Langdale)



#### **GES Portable**



## GES Portable Completed



**GES Portable** 



ESS Gym Floor Re-coat



ESS Student Lounge





#### Cedar Grove Gym Re-coat



#### Roberts Creek New Synthetic Gym Flooring



#### Roberts Creek New Synthetic Gym Flooring



### Sunshine Building Washroom Renovation



#### Sunshine Building Washroom Renovation



### SLC Library Siding Removal and Repaint



# SLC Gym Furnace Replacement New Overhead Ducting



#### SLC Gym Furnace Replacement



# SLC French School Furnace Replacement and Duct Cleaning



### Chatelech Gym Floor Re-coat



#### West Sechelt Drainage Repair



### Halfmoon Bay Gutter Replacement



#### Quonset Hut Removal