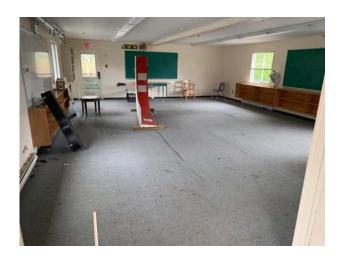

furnace with high efficiency unit, installed propeller fans, added new overhead ductwork
- SLC Replaced gym roof
- SLC Library vinyl siding removed, repainted exterior
- · SLC Asbestos abatement, removed walls, removed flooring and rebuilt as new
- SLC Staff room flooring replaced
- CSS Dust collection system replacement (October completion)
- CSS Gym floor re-coated

#### Projects continued

- CSS Added operable windows to 3 classrooms
- WSES Repaired drainage issue around portables
- HBES Replaced internal roof gutter system
- · HBES Replaced flooring in kindergarten
- · PHSS Added elk fencing to field
- · Quonset hut removed from Habitat for Humanity site
- · All sites Parking lot and playground lines repainted
- All Sites Summer deep clean

#### Langdale Portable (Music Room) Before



#### Langdale Portable (Music Room) After



**GES Server Room Cooling** 



#### Placing GES Portable (From Langdale)



## Placing GES Portable (From Langdale)



#### **GES Portable**



## GES Portable Completed



**GES Portable** 



ESS Gym Floor Re-coat



ESS Student Lounge





#### Cedar Grove Gym Re-coat



#### Roberts Creek New Synthetic Gym Flooring



#### Roberts Creek New Synthetic Gym Flooring



### Sunshine Building Washroom Renovation



#### Sunshine Building Washroom Renovation



### SLC Library Siding Removal and Repaint



# SLC Gym Furnace Replacement New Overhead Ducting



#### SLC Gym Furnace Replacement



# SLC French School Furnace Replacement and Duct Cleaning



### Chatelech Gym Floor Re-coat



#### West Sechelt Drainage Repair



### Halfmoon Bay Gu