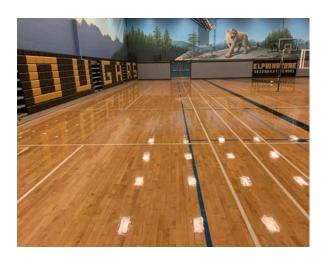

flooring replaced
- CSS Dust collection system replacement (October completion)
- CSS Gym floor re-coated

#### Projects continued

- CSS Added operable windows to 3 classrooms
- WSES Repaired drainage issue around portables
- HBES Replaced internal roof gutter system
- · HBES Replaced flooring in kindergarten
- · PHSS Added elk fencing to field
- · Quonset hut removed from Habitat for Humanity site
- · All sites Parking lot and playground lines repainted
- All Sites Summer deep clean

#### Langdale Portable (Music Room) Before



#### Langdale Portable (Music Room) After



**GES Server Room Cooling** 



#### Placing GES Portable (From Langdale)



## Placing GES Portable (From Langdale)



#### **GES Portable**



## GES Portable Completed



**GES Portable** 



ESS Gym Floor Re-coat



ESS Student Lounge





#### Cedar Grove Gym Re-coat



#### Roberts Creek New Synthetic Gym Flooring



#### Roberts Creek New Synthetic Gym Flooring



### Sunshine Building Washroom Renovation



#### Sunshine Building Washroom Renovation



### SLC Library Siding Removal and Repaint



# SLC Gym Furnace Replacement New Overhead Ducting



#### SLC Gym Furnace Replacement



# SLC French School Furnace Replacement and Duct Cleaning



### Chatelech Gym Floor Re-coat



#### West Sechelt Drainage Repair



### Halfmoon Bay Gutter Replacement



#### Quonset Hut Removal