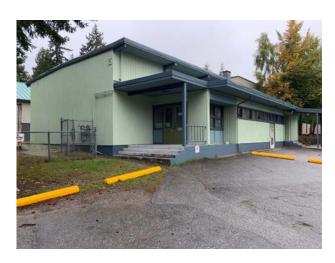

#### **Projects**

- LES Removed portable and refurbished remaining portable to become new music room
- LES Added an operable window to staff room
- SBO Flooring replacements
- GES Moved in 2<sup>nd</sup> portable and refurbished on site
- GES Installed ductless split A/C system for server room
- ESS Completed student lounge from previous interior renovation
- ESS Replaced flooring in 2 classrooms
- · ESS Gym floor re-coated
- ESS Replaced dust collection system (October completion)
- · CGES Gym floor re-coated
- CGES Poured pad and installed new Book Gnome
- · RCES Installed new synthetic gym floor