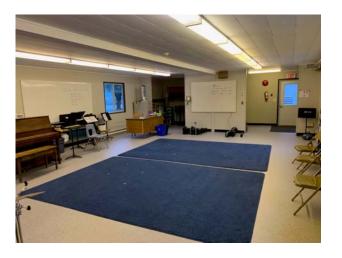

propeller fans, added new overhead ductwork
- SLC Replaced gym roof
- SLC Library vinyl siding removed, repainted exterior
- · SLC Asbestos abatement, removed walls, removed flooring and rebuilt as new
- SLC Staff room flooring replaced
- CSS Dust collection system replacement (October completion)
- CSS Gym floor re-coated

#### Projects continued

- CSS Added operable windows to 3 classrooms
- WSES Repaired drainage issue around portables
- HBES Replaced internal roof gutter system
- · HBES Replaced flooring in kindergarten
- · PHSS Added elk fencing to field
- · Quonset hut removed from Habitat for Humanity site
- · All sites Parking lot and playground lines repainted
- All Sites Summer deep clean

#### Langdale Portable (Music Room) Before



#### Langdale Portable (Music Room) After



**GES Server Room Cooling** 



#### Placing GES Portable (From Langdale)



## Placing GES Portable (From Langdale)



#### **GES Portable**



## GES Portable Completed



**GES Portable** 



ESS Gym Floor Re-coat



ESS Student Lounge





#### Cedar Grove Gym Re-coat



#### Roberts Creek New Synthetic Gym Flooring



#### Roberts Creek New Synthetic Gym Flooring



### Sunshine Building Washroom Renovation



#### Sunshine Building Washroom Renovation



### SLC Library Siding Removal and Repaint



# SLC Gym Furnace Replacement New Overhead Ducting



#### SLC Gym Furnace Replacement



# SLC French School Furnace Replacement and Duct Cleaning



### Chatelech Gym Floor Re-coat



#### West Sechelt Drainage Repair



### Halfmoon Bay Gutter Replacement



#### Quonset Hut Removal