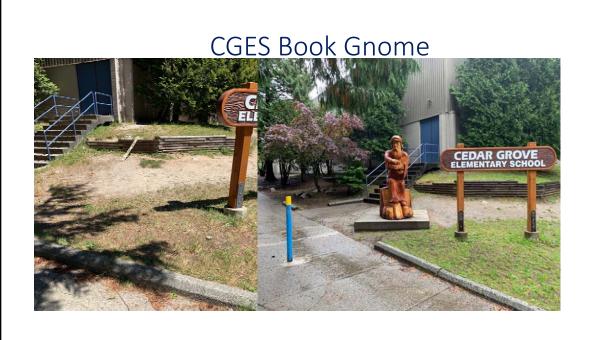

#### **Projects**

- LES Removed portable and refurbished remaining portable to become new music room
- LES Added an operable window to staff room
- SBO Flooring replacements
- GES Moved in 2<sup>nd</sup> portable and refurbished on site
- GES Installed ductless split A/C system for server room
- ESS Completed student lounge from previous interior renovation
- ESS Replaced flooring in 2 classrooms
- · ESS Gym floor re-coated
- ESS Replaced dust collection system (October completion)
- · CGES Gym floor re-coated
- CGES Poured pad and installed new Book Gnome
- · RCES Installed new synthetic gym floor