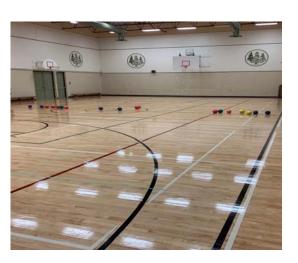

nt (October completion)
- CSS Gym floor re-coated

#### Projects continued

- CSS Added operable windows to 3 classrooms
- WSES Repaired drainage issue around portables
- HBES Replaced internal roof gutter system
- · HBES Replaced flooring in kindergarten
- · PHSS Added elk fencing to field
- · Quonset hut removed from Habitat for Humanity site
- · All sites Parking lot and playground lines repainted
- All Sites Summer deep clean

#### Langdale Portable (Music Room) Before



#### Langdale Portable (Music Room) After



**GES Server Room Cooling** 



#### Placing GES Portable (From Langdale)



## Placing GES Portable (From Langdale)



#### **GES Portable**



## GES Portable Completed



**GES Portable** 



ESS Gym Floor Re-coat



ESS Student Lounge





#### Cedar Grove Gym Re-coat



#### Roberts Creek New Synthetic Gym Flooring



#### Roberts Creek New Synthetic Gym Flooring



### Sunshine Building Washroom Renovation



#### Sunshine Building Washroom Renovation



### SLC Library Siding Removal and Repaint



# SLC Gym Furnace Replacement New Overhead Ducting



#### SLC Gym Furnace Replacement



# SLC French School Furnace Replacement and Duct Cleaning



### Chatelech Gym Floor Re-coat



#### West Sechelt Drainage Repair



### Halfmoon Bay Gutter Replacement



#### Quonset Hut Removal