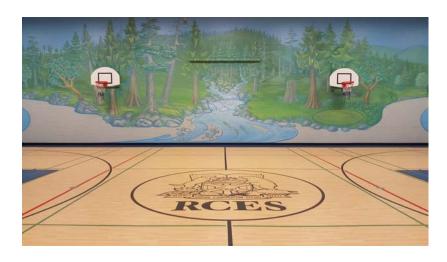

#### Projects continued

- CSS Added operable windows to 3 classrooms
- WSES Repaired drainage issue around portables
- HBES Replaced internal roof gutter system
- · HBES Replaced flooring in kindergarten
- · PHSS Added elk fencing to field
- · Quonset hut removed from Habitat for Humanity site
- · All sites Parking lot and playground lines repainted
- All Sites Summer deep clean

#### Langdale Portable (Music Room) Before



#### Langdale Portable (Music Room) After



**GES Server Room Cooling** 



#### Placing GES Portable (From Langdale)



## Placing GES Portable (From Langdale)



#### **GES Portable**



## GES Portable Completed



**GES Portable** 



ESS Gym Floor Re-coat



ESS Student Lounge





#### Cedar Grove Gym Re-coat



#### Roberts Creek New Synthetic Gym Flooring



#### Roberts Creek New Synthetic Gym Flooring



### Sunshine Building Washroom Renovation



#### Sunshine Building Washroom Renovation



### SLC Library Siding Removal and Repaint



# SLC Gym Furnace Replacement New Overhead Ducting



#### SLC Gym Furnace Replacement



# SLC French School Furnace Replacement and Duct Cleaning



### Chatelech Gym Floor Re-coat



#### West Sechelt Drainage Repair



### Halfmoon Bay Gutter Replacement



#### Quonset Hut Removal